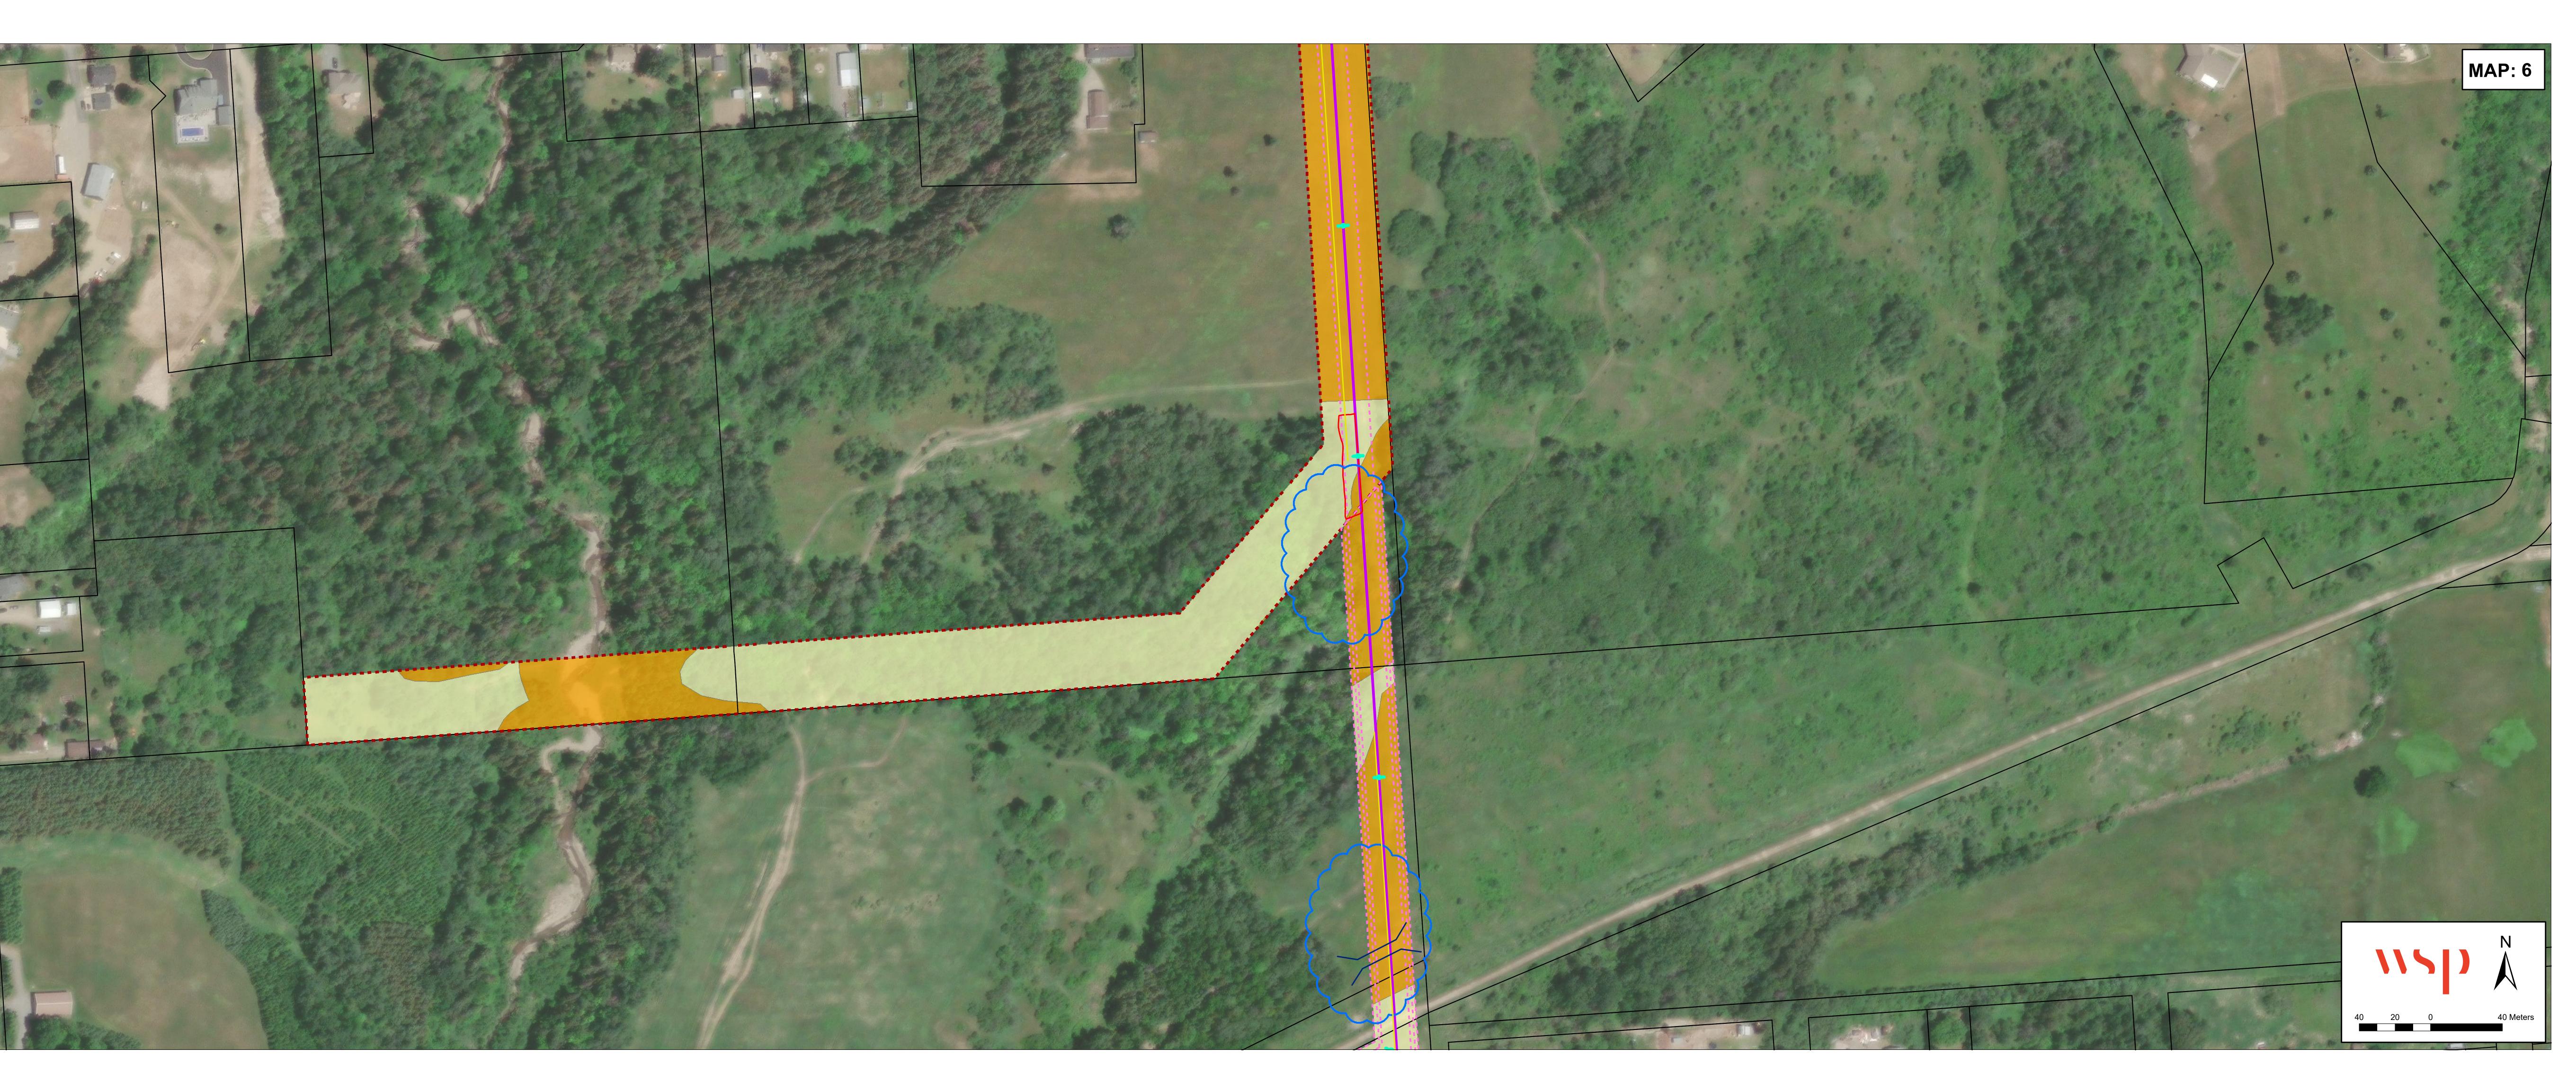

## 

- PROPOSED CLEAR CUT AREA - PROPOSED TRANSMISSION LINE PROPOSED ACCESS ROAD EXISTING PUC EASEMENT PROPOSED CULVERT WATER CROSSING LOCATION TREE GROUP TO REMOVE AREA TO BE CLEARED AREA TO BE AVOIDED
  - PROPERTY BOUNDARY

## LEGEND

- POLE LOCATIONS
  PROPOSED CLEAR CUT AREA
  PROPOSED TRANSMISSION LINE
  PROPOSED ACCESS ROAD
  EXISTING PUC EASEMENT
  TREE GROUP TO REMOVE
  AREA TO BE CLEARED
  AREA TO BE AVOIDED
- \_\_\_\_ PROPERTY BOUNDARY

## LEGEND

a a fatter

POLE LOCATIONS
PROPOSED CLEAR CUT AREA
PROPOSED TRANSMISSION LINE
PROPOSED ACCESS ROAD
EXISTING PUC EASEMENT
PROPOSED CULVERT
WATER CROSSING LOCATION
TREE GROUP TO REMOVE
AREA TO BE CLEARED
AREA TO BE AVOIDED
PROPERTY BOUNDARY