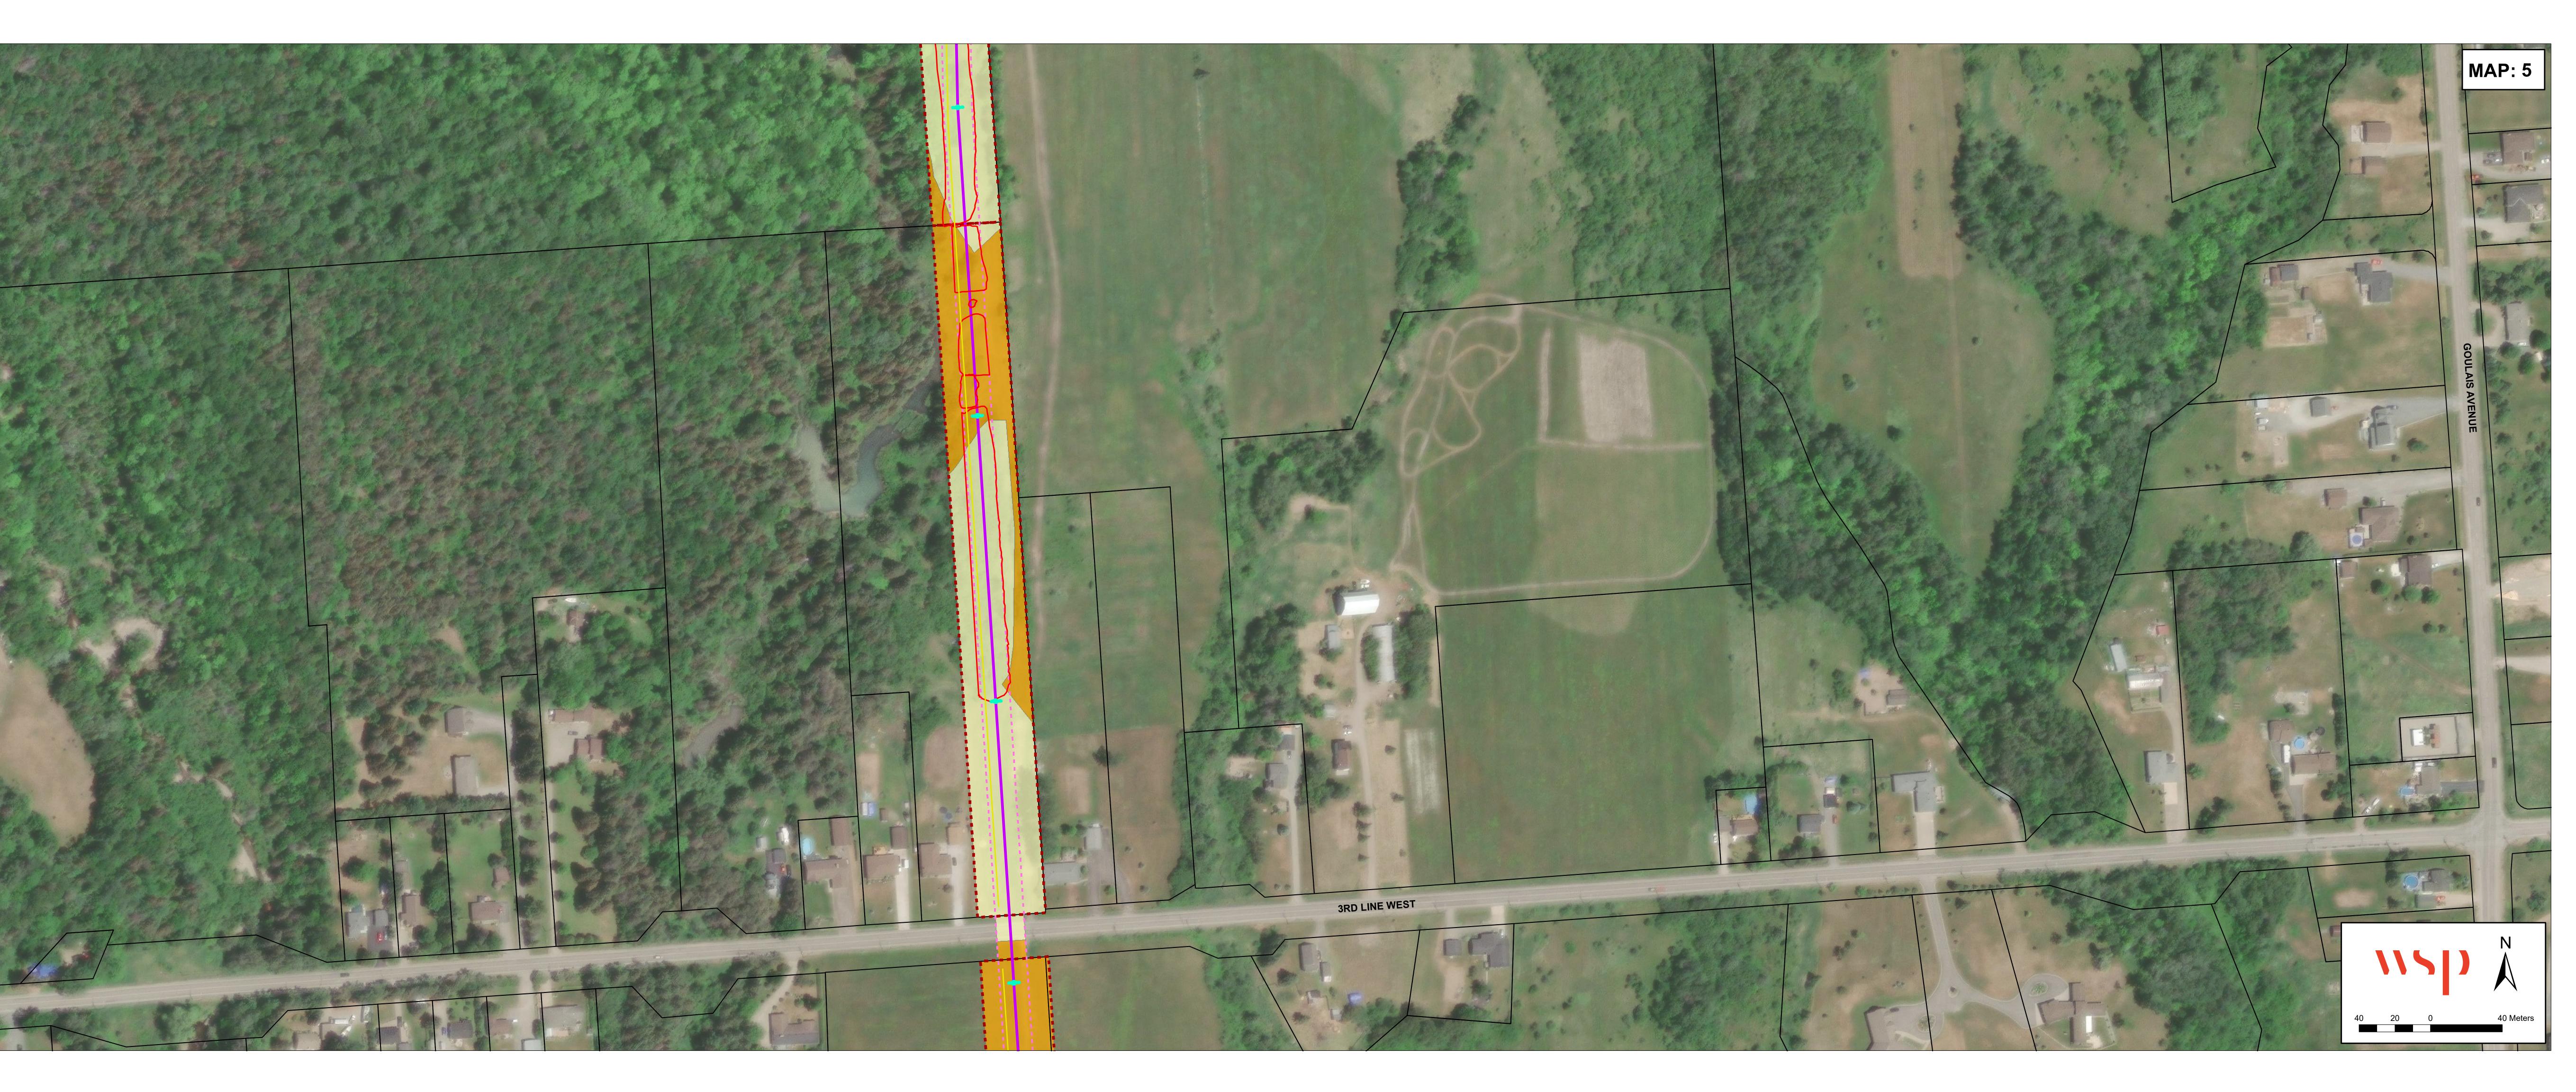

## 

- PROPOSED CLEAR CUT AREA - PROPOSED TRANSMISSION LINE PROPOSED ACCESS ROAD EXISTING PUC EASEMENT PROPOSED CULVERT WATER CROSSING LOCATION TREE GROUP TO REMOVE AREA TO BE CLEARED AREA TO BE AVOIDED
  - PROPERTY BOUNDARY

## LEGEND

- POLE LOCATIONS
  PROPOSED CLEAR CUT AREA
  PROPOSED TRANSMISSION LINE
  PROPOSED ACCESS ROAD
  EXISTING PUC EASEMENT
  TREE GROUP TO REMOVE
  AREA TO BE CLEARED
  AREA TO BE AVOIDED
- \_\_\_\_ PROPERTY BOUNDARY

## LEGEND

a a fatter

POLE LOCATIONS
PROPOSED CLEAR CUT AREA
PROPOSED TRANSMISSION LINE
PROPOSED ACCESS ROAD
EXISTING PUC EASEMENT
PROPOSED CULVERT
WATER CROSSING LOCATION
TREE GROUP TO REMOVE
AREA TO BE CLEARED
AREA TO BE AVOIDED
PROPERTY BOUNDARY