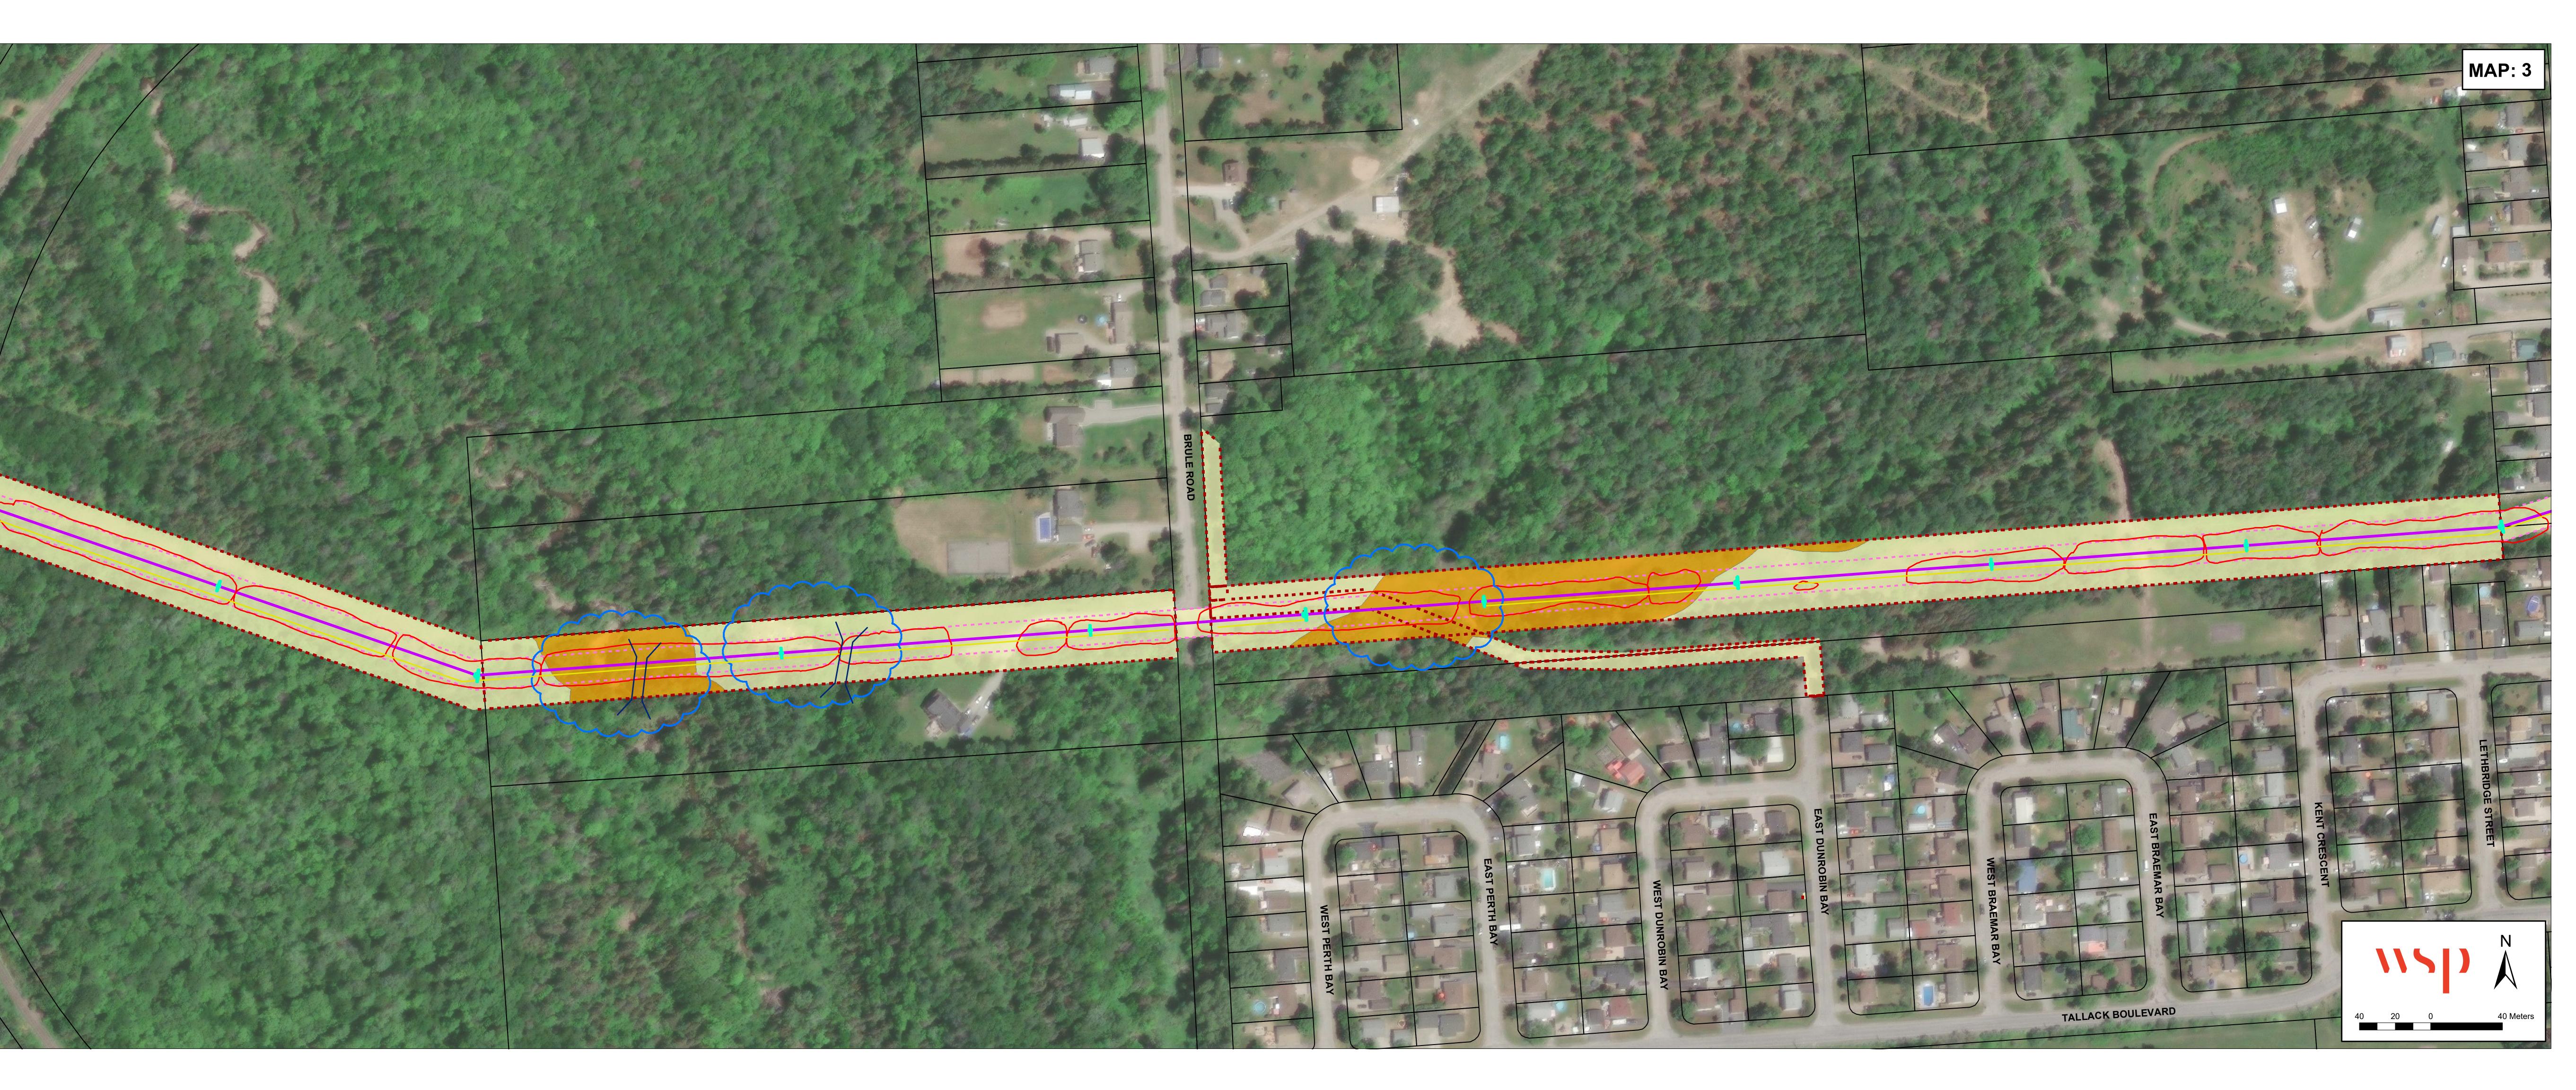

## 

- PROPOSED CLEAR CUT AREA - PROPOSED TRANSMISSION LINE PROPOSED ACCESS ROAD EXISTING PUC EASEMENT PROPOSED CULVERT WATER CROSSING LOCATION TREE GROUP TO REMOVE AREA TO BE CLEARED AREA TO BE AVOIDED
  - PROPERTY BOUNDARY