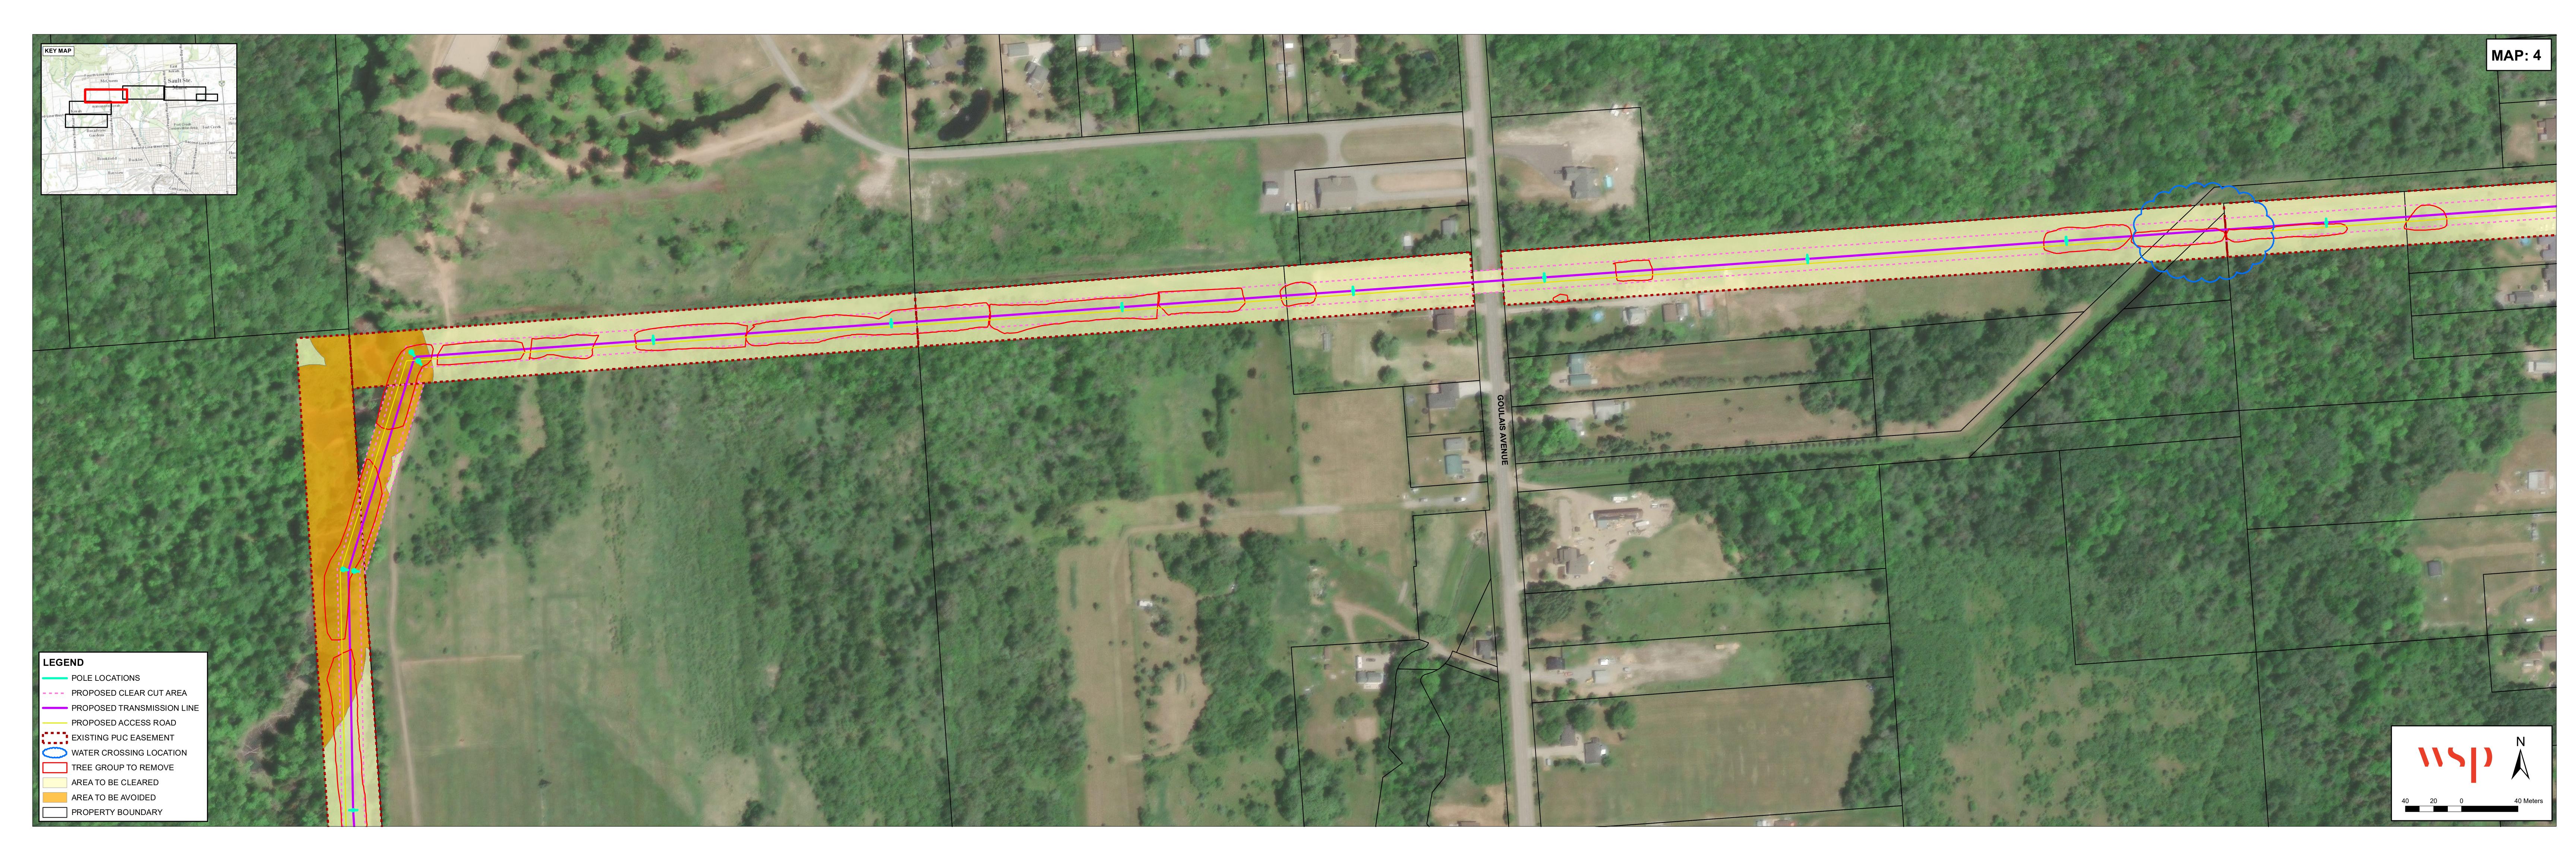

## LEGEND

- POLE LOCATIONS
  PROPOSED CLEAR CUT AREA
  PROPOSED TRANSMISSION LINE
  PROPOSED ACCESS ROAD
  EXISTING PUC EASEMENT
  TREE GROUP TO REMOVE
  AREA TO BE CLEARED
  AREA TO BE AVOIDED
- \_\_\_\_ PROPERTY BOUNDARY