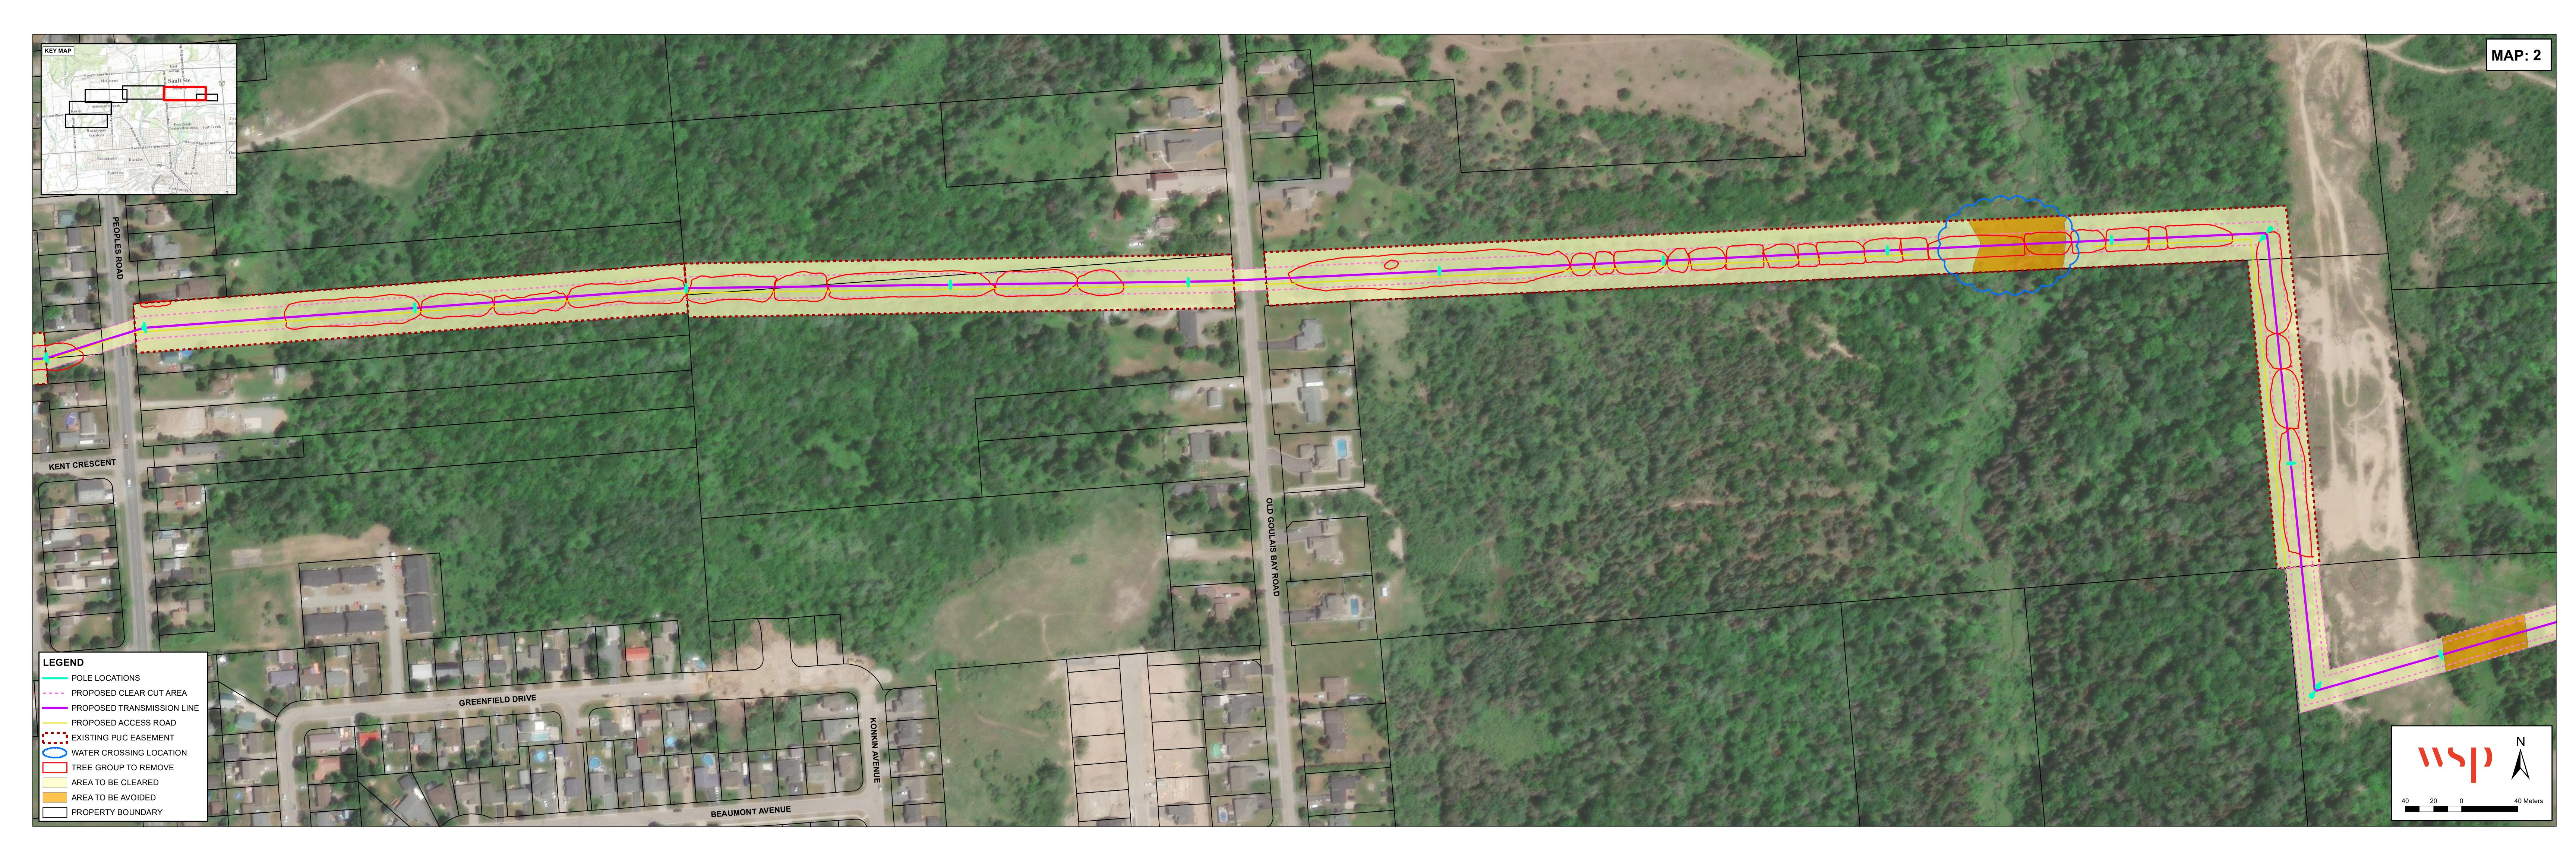

## LEGEND

- POLE LOCATIONS
  PROPOSED CLEAR CUT AREA
  PROPOSED TRANSMISSION LINE
  PROPOSED ACCESS ROAD
  EXISTING PUC EASEMENT
  TREE GROUP TO REMOVE
  AREA TO BE CLEARED
  AREA TO BE AVOIDED
- \_\_\_\_ PROPERTY BOUNDARY